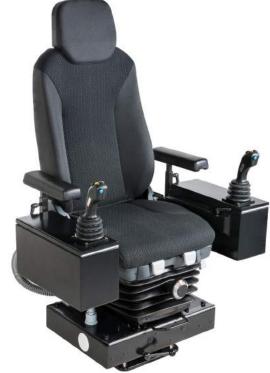

### KST4 swiveling

The KST4 is an ergonomically designed swiveling crane control chair which provides a high degree of comfort.

#### Equipment boxes:

The sheet steel equipment boxes are vertically and horizontally adjustable. The arrangement of the joysticks, indicators and control devices is customised according to customer specifications. Cabling is carried out through a cross-member in the traverse. (Terminal block)

#### Driver's seat:

As standard the KST4 is fitted with a KFS11 seat. The seat itself is fitted with a hydraulic vibration absorption system complete with weight adjustment to ensure that the comfort level is fitted with armrests and a headrest. There is the option to have the seat covered with air-permeable artificial leather.

#### Cross-member with swivel base:

The cover of the sheet steel cross-member including the driver's seat is forward foldable. Thereby all wirings, terminals and bushings are easily accessible during commissioning and maintenance. Swivel base has zero-clearance bearing and can be locked by a friction brake.