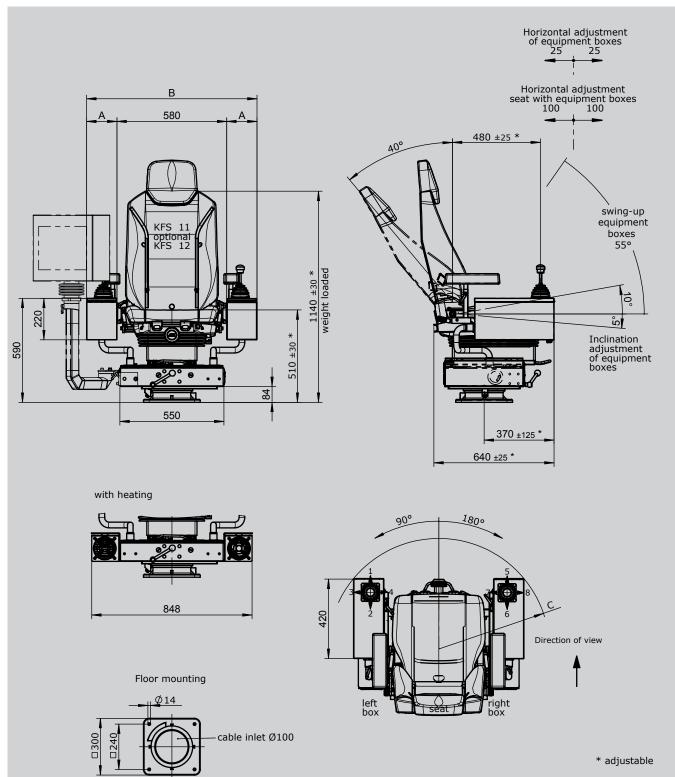

# **Crane Control Unit**

KST4 swiveling

| Туре   | Dim. A | Dim. B | Dim. C               |
|--------|--------|--------|----------------------|
| KST 41 | 160    | 900    | max. 670<br>min. 570 |
| KST 42 | 200    | 980    | max. 700             |