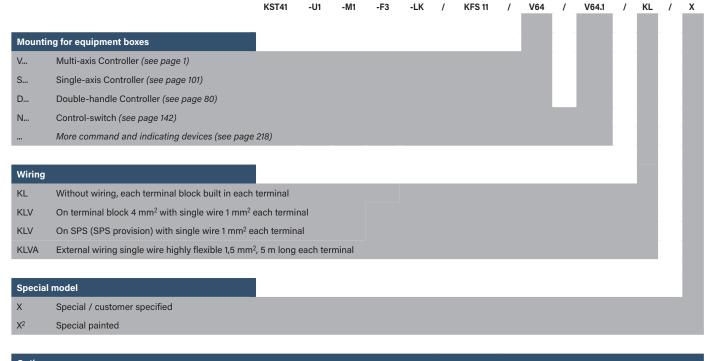

#### Surface treatment:

Base coat and textured varnish Standard colour RAL 9011 black

Example

KST41 -U1 -M1 -F3 -LK / KFS 11 / V64 / V64.1 / KL / 2

| Basic unit |                                   |
|------------|-----------------------------------|
| KST41      | With equipment boxes 160 x 420 mm |
| KST42      | With equipment boxes 200 x 420 mm |
|            |                                   |

| Base unit |                                                    |
|-----------|----------------------------------------------------|
| U1        | Swiveling 180° left, 90° right with friction brake |
| U2        | Swiveling 180° left, 90° right with detent         |
| U3        | Electric swiveling 180° left, 90° right            |
| U4        | Non swiveling                                      |
| U5        | Without base frame                                 |

| Attac | hm     | onto |  |
|-------|--------|------|--|
| Allac | 301001 | ents |  |

| M1 | Monitor mounting with monitor housing                                 |
|----|-----------------------------------------------------------------------|
| M2 | Monitor mounting with monitor mounting bracket                        |
| МЗ | Monitor mounting without monitor housing/-mounting bracket            |
| F3 | Footrest KBF/716                                                      |
| Н  | Heater 2 x 2 kW with ventilator                                       |
| ΙK | Plate for horizontal manual adjustment of crane control units ±/- 250 |

#### Driver's seat

| Dilver 2 Seat |  |  |
|---------------|--|--|
| ry!)          |  |  |
|               |  |  |
|               |  |  |
|               |  |  |
|               |  |  |

\*Description see Driver's seat page 248